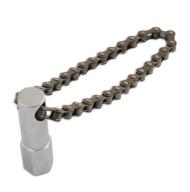

## Oil Filter Wrench - to 120mm dia

Robust chain wrench designed to remove all oil filters up to 120mm diameter. An easy to use solution, simply locate the chain around the filter and turn with a 1/2"D ratchet or 21mm spanner to tighten. Compact design, ideal for awkwardly located filters with a satin finish carbon steel adjustment head.

## **Additional Information**

- Chain wrench for the removal of oil filters, up to 120mm diameter.
- Designed to be used with a 1/2"D ratchet, power bar, extension bar or 21mm spanner.
- · Compact profile ideal for awkwardly located filters.
- · Adjustment head manufactured from durable carbon steel in a satin finish.
- Other chain wrenches also available. Please see Part Nos. 7858 (double chain), 2645 (handled).