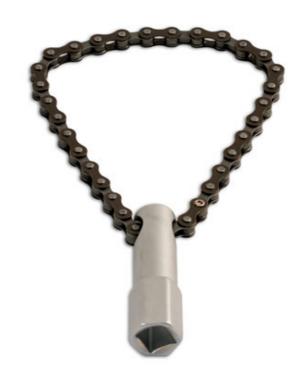

## Oil Filter Wrench - to 120mm dia

Robust chain wrench designed to remove all oil filters up to 120mm diameter. An easy to use solution, simply locate the chain around the filter and turn with a 1/2"D ratchet or 21mm spanner to tighten. Compact design, ideal for awkwardly located filters with a satin finish carbon steel adjustment head.

## **Additional Information**

- Chain wrench for the removal of oil filters, up to 120mm diameter.
- Designed to be used with a 1/2"D ratchet, power bar, extension bar or 21mm spanner.
- · Compact profile ideal for awkwardly located filters.
- · Adjustment head manufactured from durable carbon steel in a satin finish.
- Other chain wrenches also available. Please see Part Nos. 7858 (double chain), 2645 (handled).