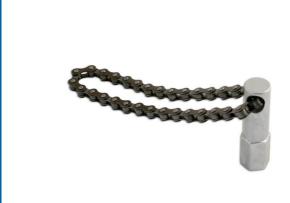

## Oil Filter Wrench - to 120mm dia

Robust chain wrench designed to remove all oil filters up to 120mm diameter. An easy to use solution, simply locate the chain around the filter and turn with a 1/2"D ratchet or 21mm spanner to tighten. Compact design, ideal for awkwardly located filters with a satin finish carbon steel adjustment head.

## **Additional Information**

- Chain wrench for the removal of oil filters, up to 120mm diameter.
- Designed to be used with a 1/2"D ratchet, power bar, extension bar or 21mm spanner.
- · Compact profile ideal for awkwardly located filters.
- · Adjustment head manufactured from durable carbon steel in a satin finish.
- Other chain wrenches also available. Please see Part Nos. 7858 (double chain), 2645 (handled).